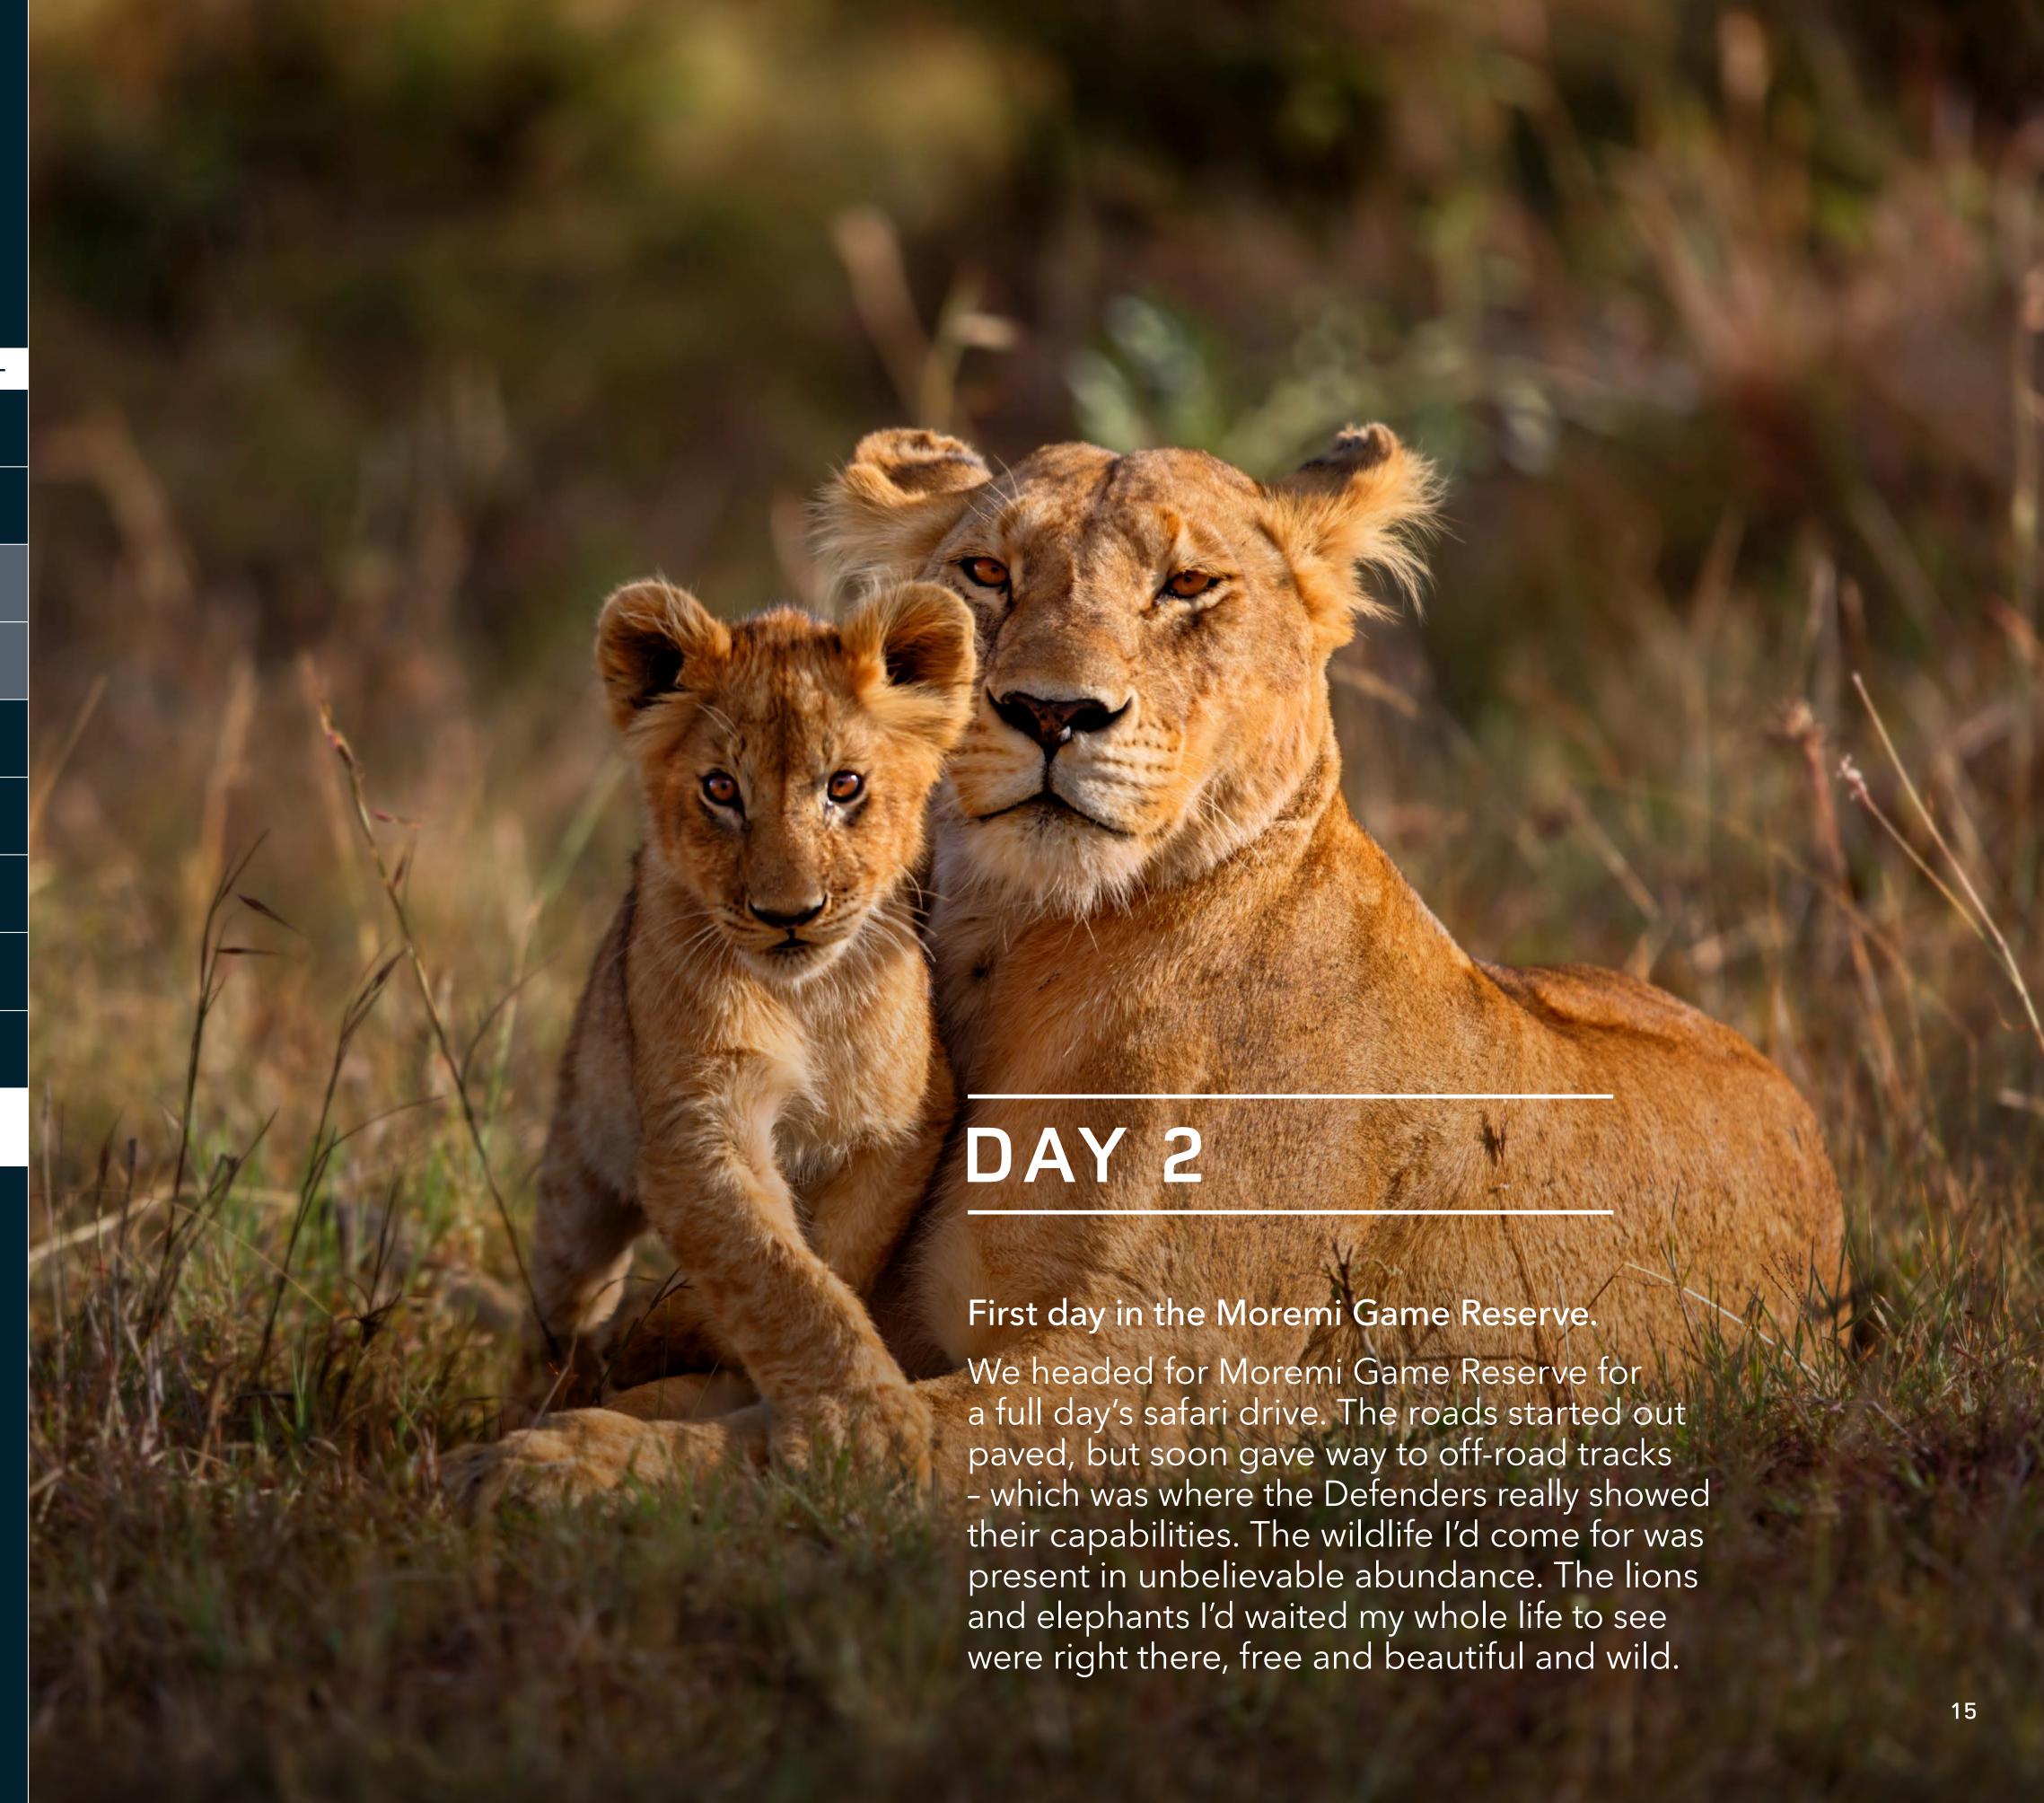

# **OKAVANGA DELTA TO VICTORIA FALLS**

- Day 1 Fly into Maun, welcome briefing.
- Day 2 First day in the Moremi Game Reserve.
- Day 3 Journey further into the Reserve in search of Botswana's majestic wildlife.
- Day 4 Final exploration of Khwai Region and Moremi.
- Day 5 Journey to Chobe National Park, including the Madikwe Sand Dunes.
- Day 6 Kasane and a majestic Chobe River cruise.
- Day 7 Across the border to Zimbabwe, the amazing Victoria Falls.
- Day 8 Breakfast, farewells and departure.