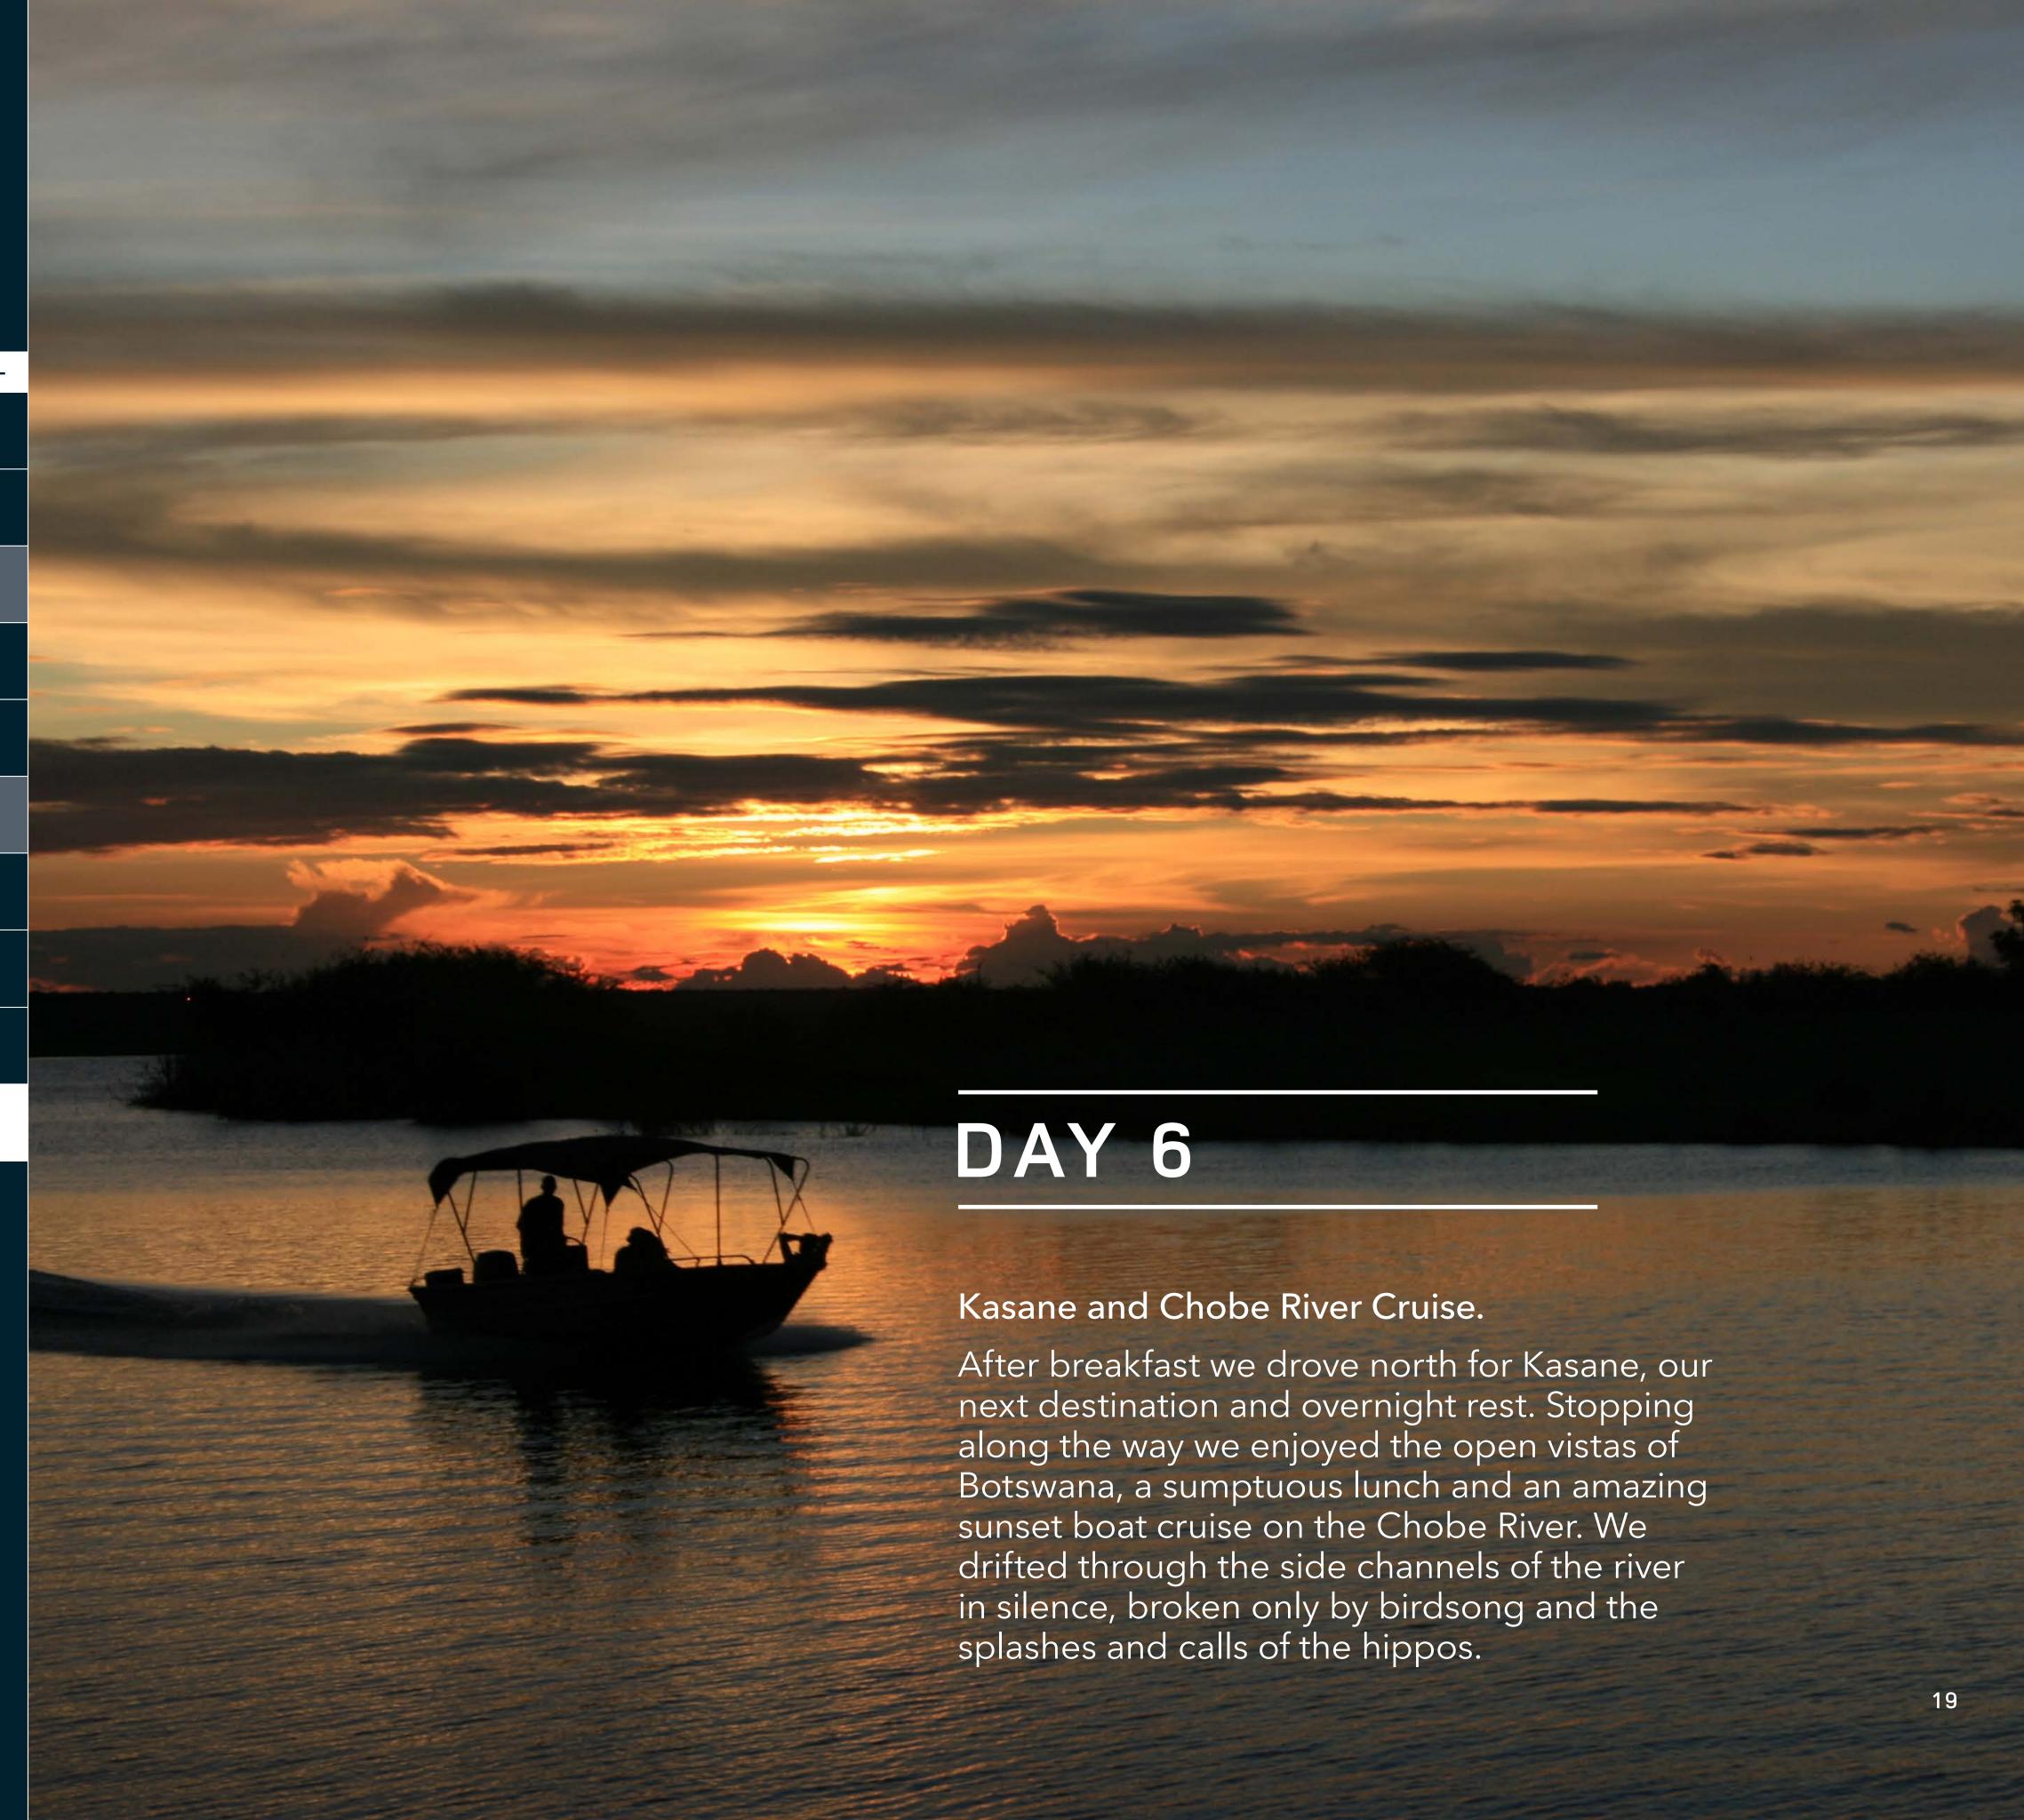

# BOTSWANA SAFARI

# **OKAVANGA DELTA TO VICTORIA FALLS**

- Day 1 Fly into Maun, welcome briefing.
- Day 2 First day in the Moremi Game Reserve.
- Day 3 Journey further into the Reserve in search of Botswana's majestic wildlife.
- Day 4 Final exploration of Khwai Region and Moremi.
- Day 5 Journey to Chobe National Park, including the Madikwe Sand Dunes.
- Day 6 Kasane and a majestic Chobe River cruise.
- Day 7 Across the border to Zimbabwe, the amazing Victoria Falls.
- Day 8 Breakfast, farewells and departure.