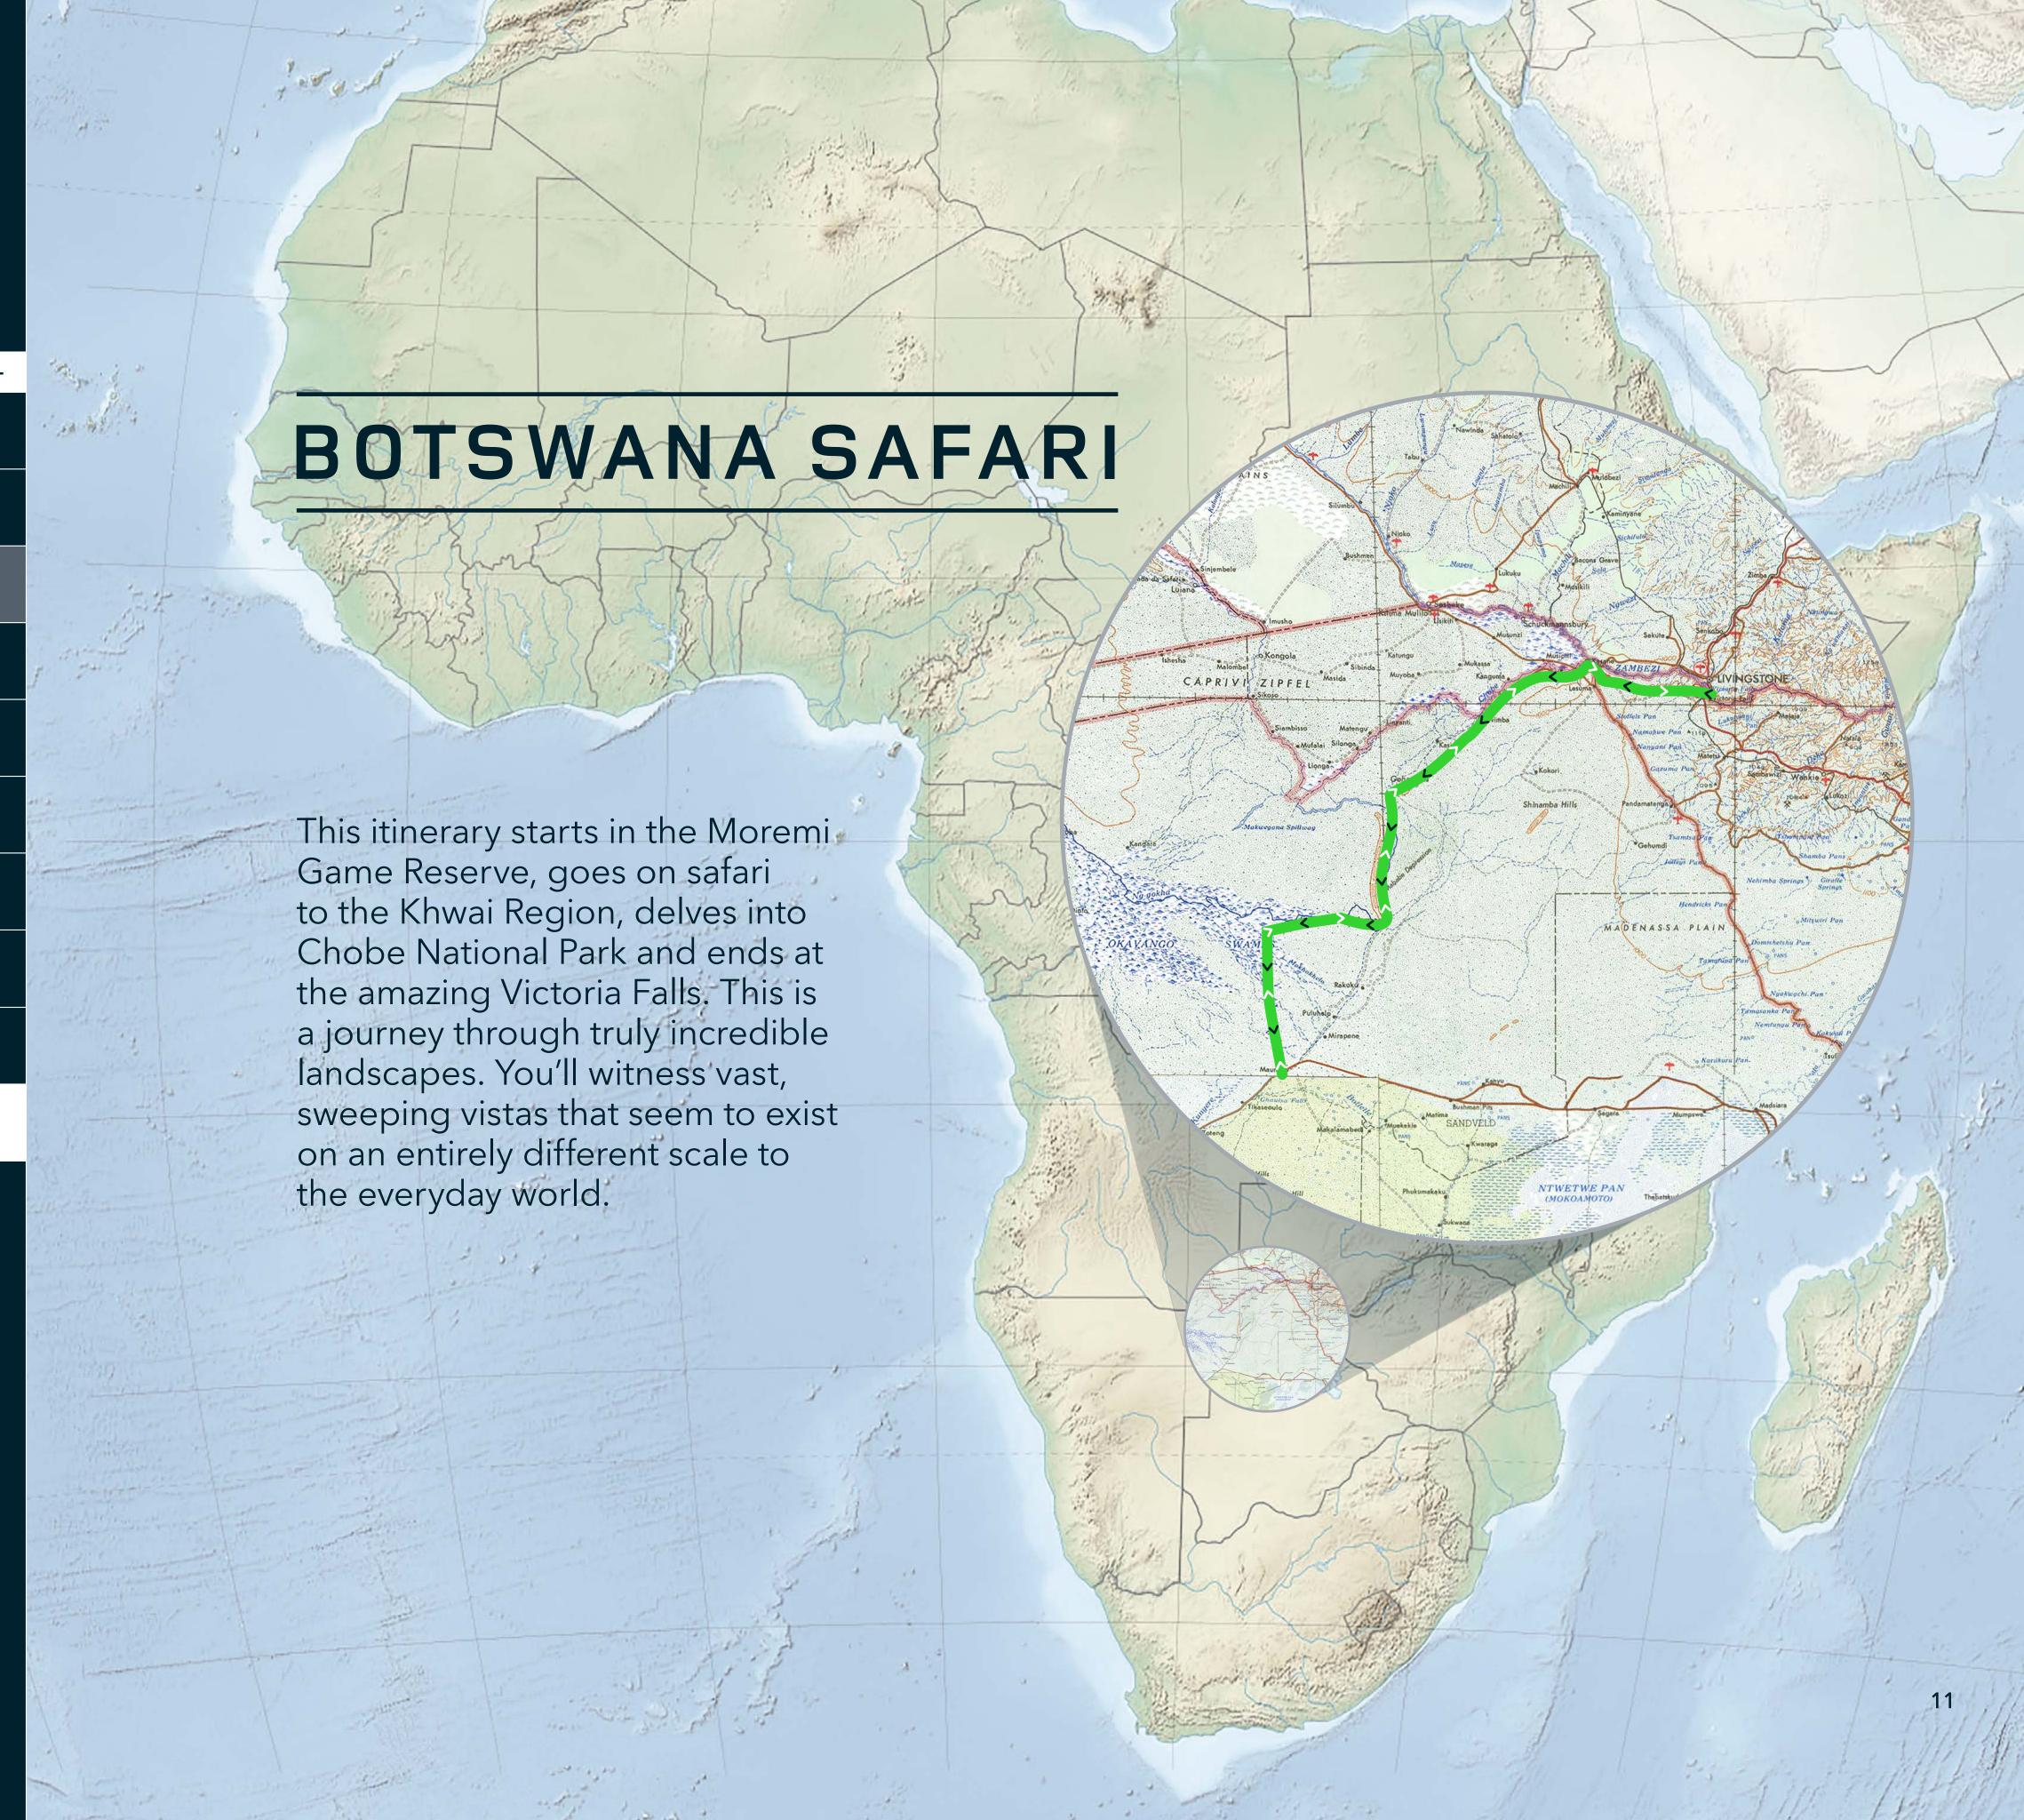

Our two eight-day itineraries have been made to take you deep into the rugged beauty and lush wilderness of Botswana. Starting from either the East or West of the country, they cover the full, spectacular range of climates, conditions, habitats and sights – and include some thrilling off-road challenges along the way.

# **OKAVANGA DELTA TO VICTORIA FALLS**

- Day 1 Fly into Maun, welcome briefing.
- Day 2 First day in the Moremi Game Reserve.
- Day 3 Journey further into the Reserve in search of Botswana's majestic wildlife.
- Day 4 Final exploration of Khwai Region and Moremi.
- Day 5 Journey to Chobe National Park, including the Madikwe Sand Dunes.
- Day 6 Kasane and a majestic Chobe River cruise.
- Day 7 Across the border to Zimbabwe, the amazing Victoria Falls.
- Day 8 Breakfast, farewells and departure.

## VICTORIA FALLS TO OKAVANGA DELTA

- Day 1 Arrival in Victoria Falls, welcome briefing and introductions.
- Day 2 Tour of the falls, Batoka Gorge, shuttle to Chobe.
- Day 3 Safari boat cruise, introduction to vehicles and briefing.
- Day 4 Savute area, Chobe National Park, Okavango Delta.
- Day 5 Deeper into the park, Khwai region.
- Day 6 Moremi Game Reserve.
- Day 7 Camping near Southern Moremi, final drive, exploring Maun.
- Day 8 Breakfast, farewells and departure.