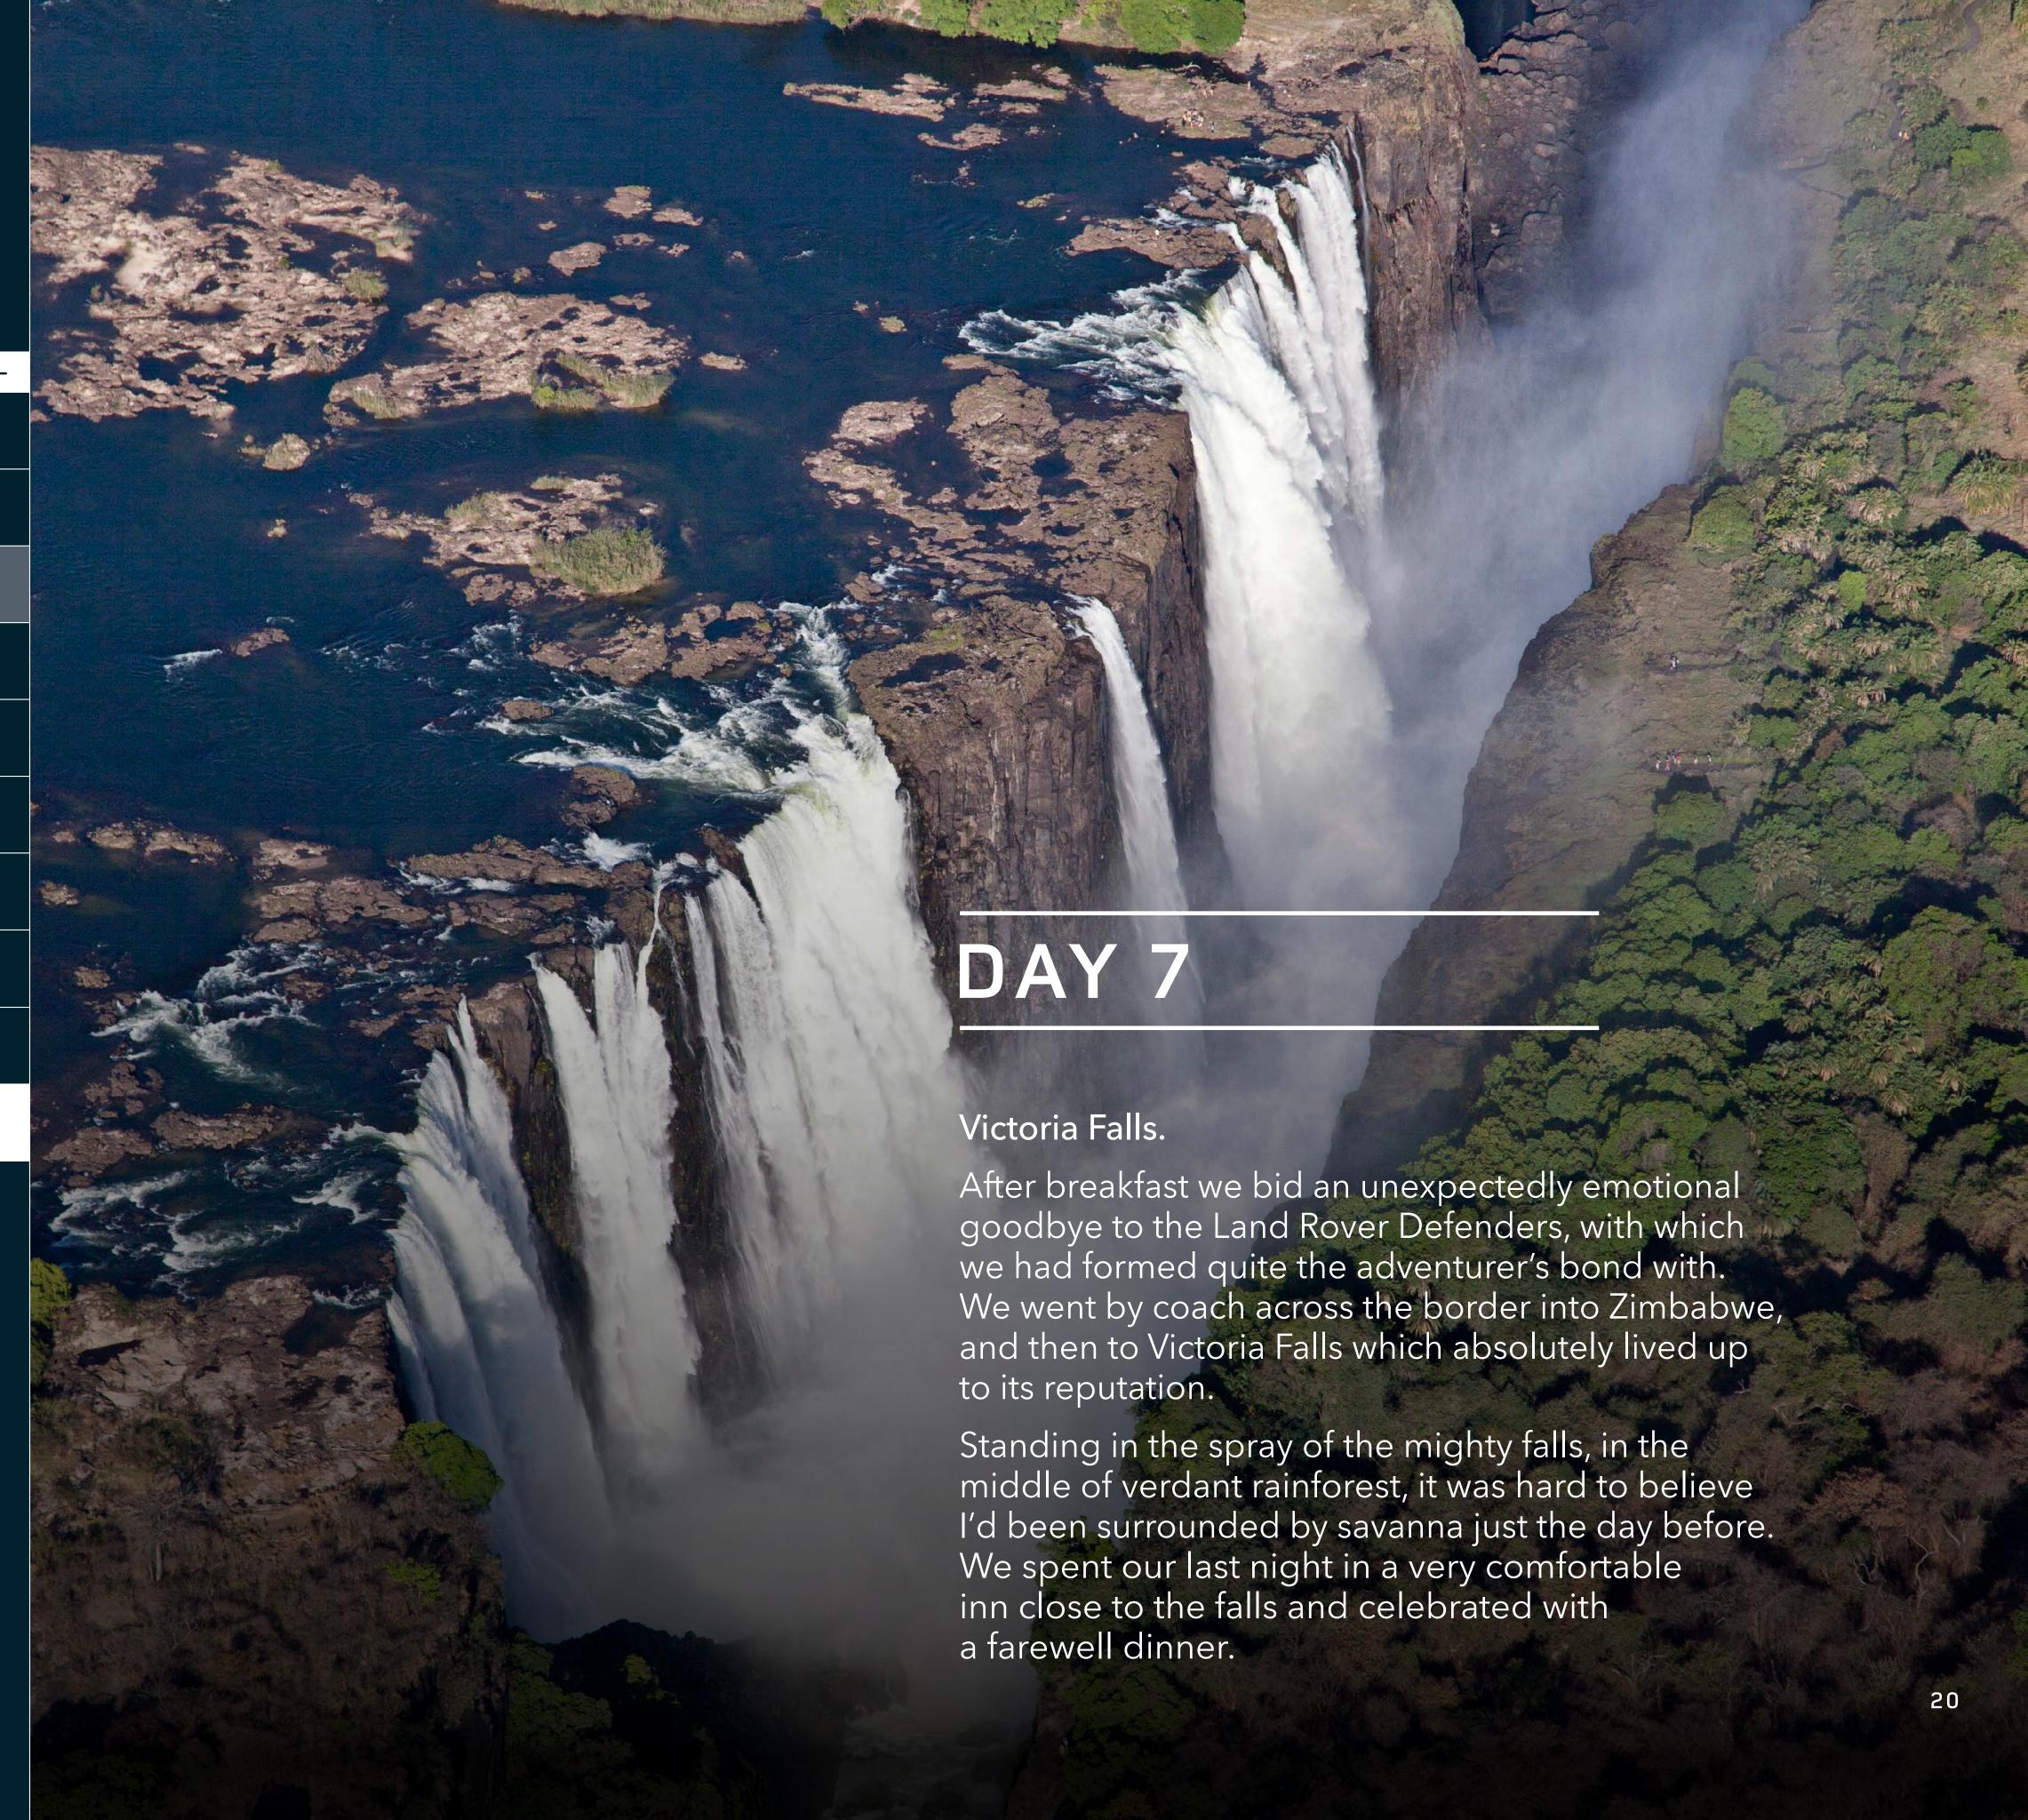

# BOTSWANA SAFARI

# **OKAVANGA DELTA TO VICTORIA FALLS**

- Day 1 Fly into Maun, welcome briefing.
- Day 2 First day in the Moremi Game Reserve.
- Day 3 Journey further into the Reserve in search of Botswana's majestic wildlife.
- Day 4 Final exploration of Khwai Region and Moremi.
- Day 5 Journey to Chobe National Park, including the Madikwe Sand Dunes.
- Day 6 Kasane and a majestic Chobe River cruise.
- Day 7 Across the border to Zimbabwe, the amazing Victoria Falls.
- Day 8 Breakfast, farewells and departure.