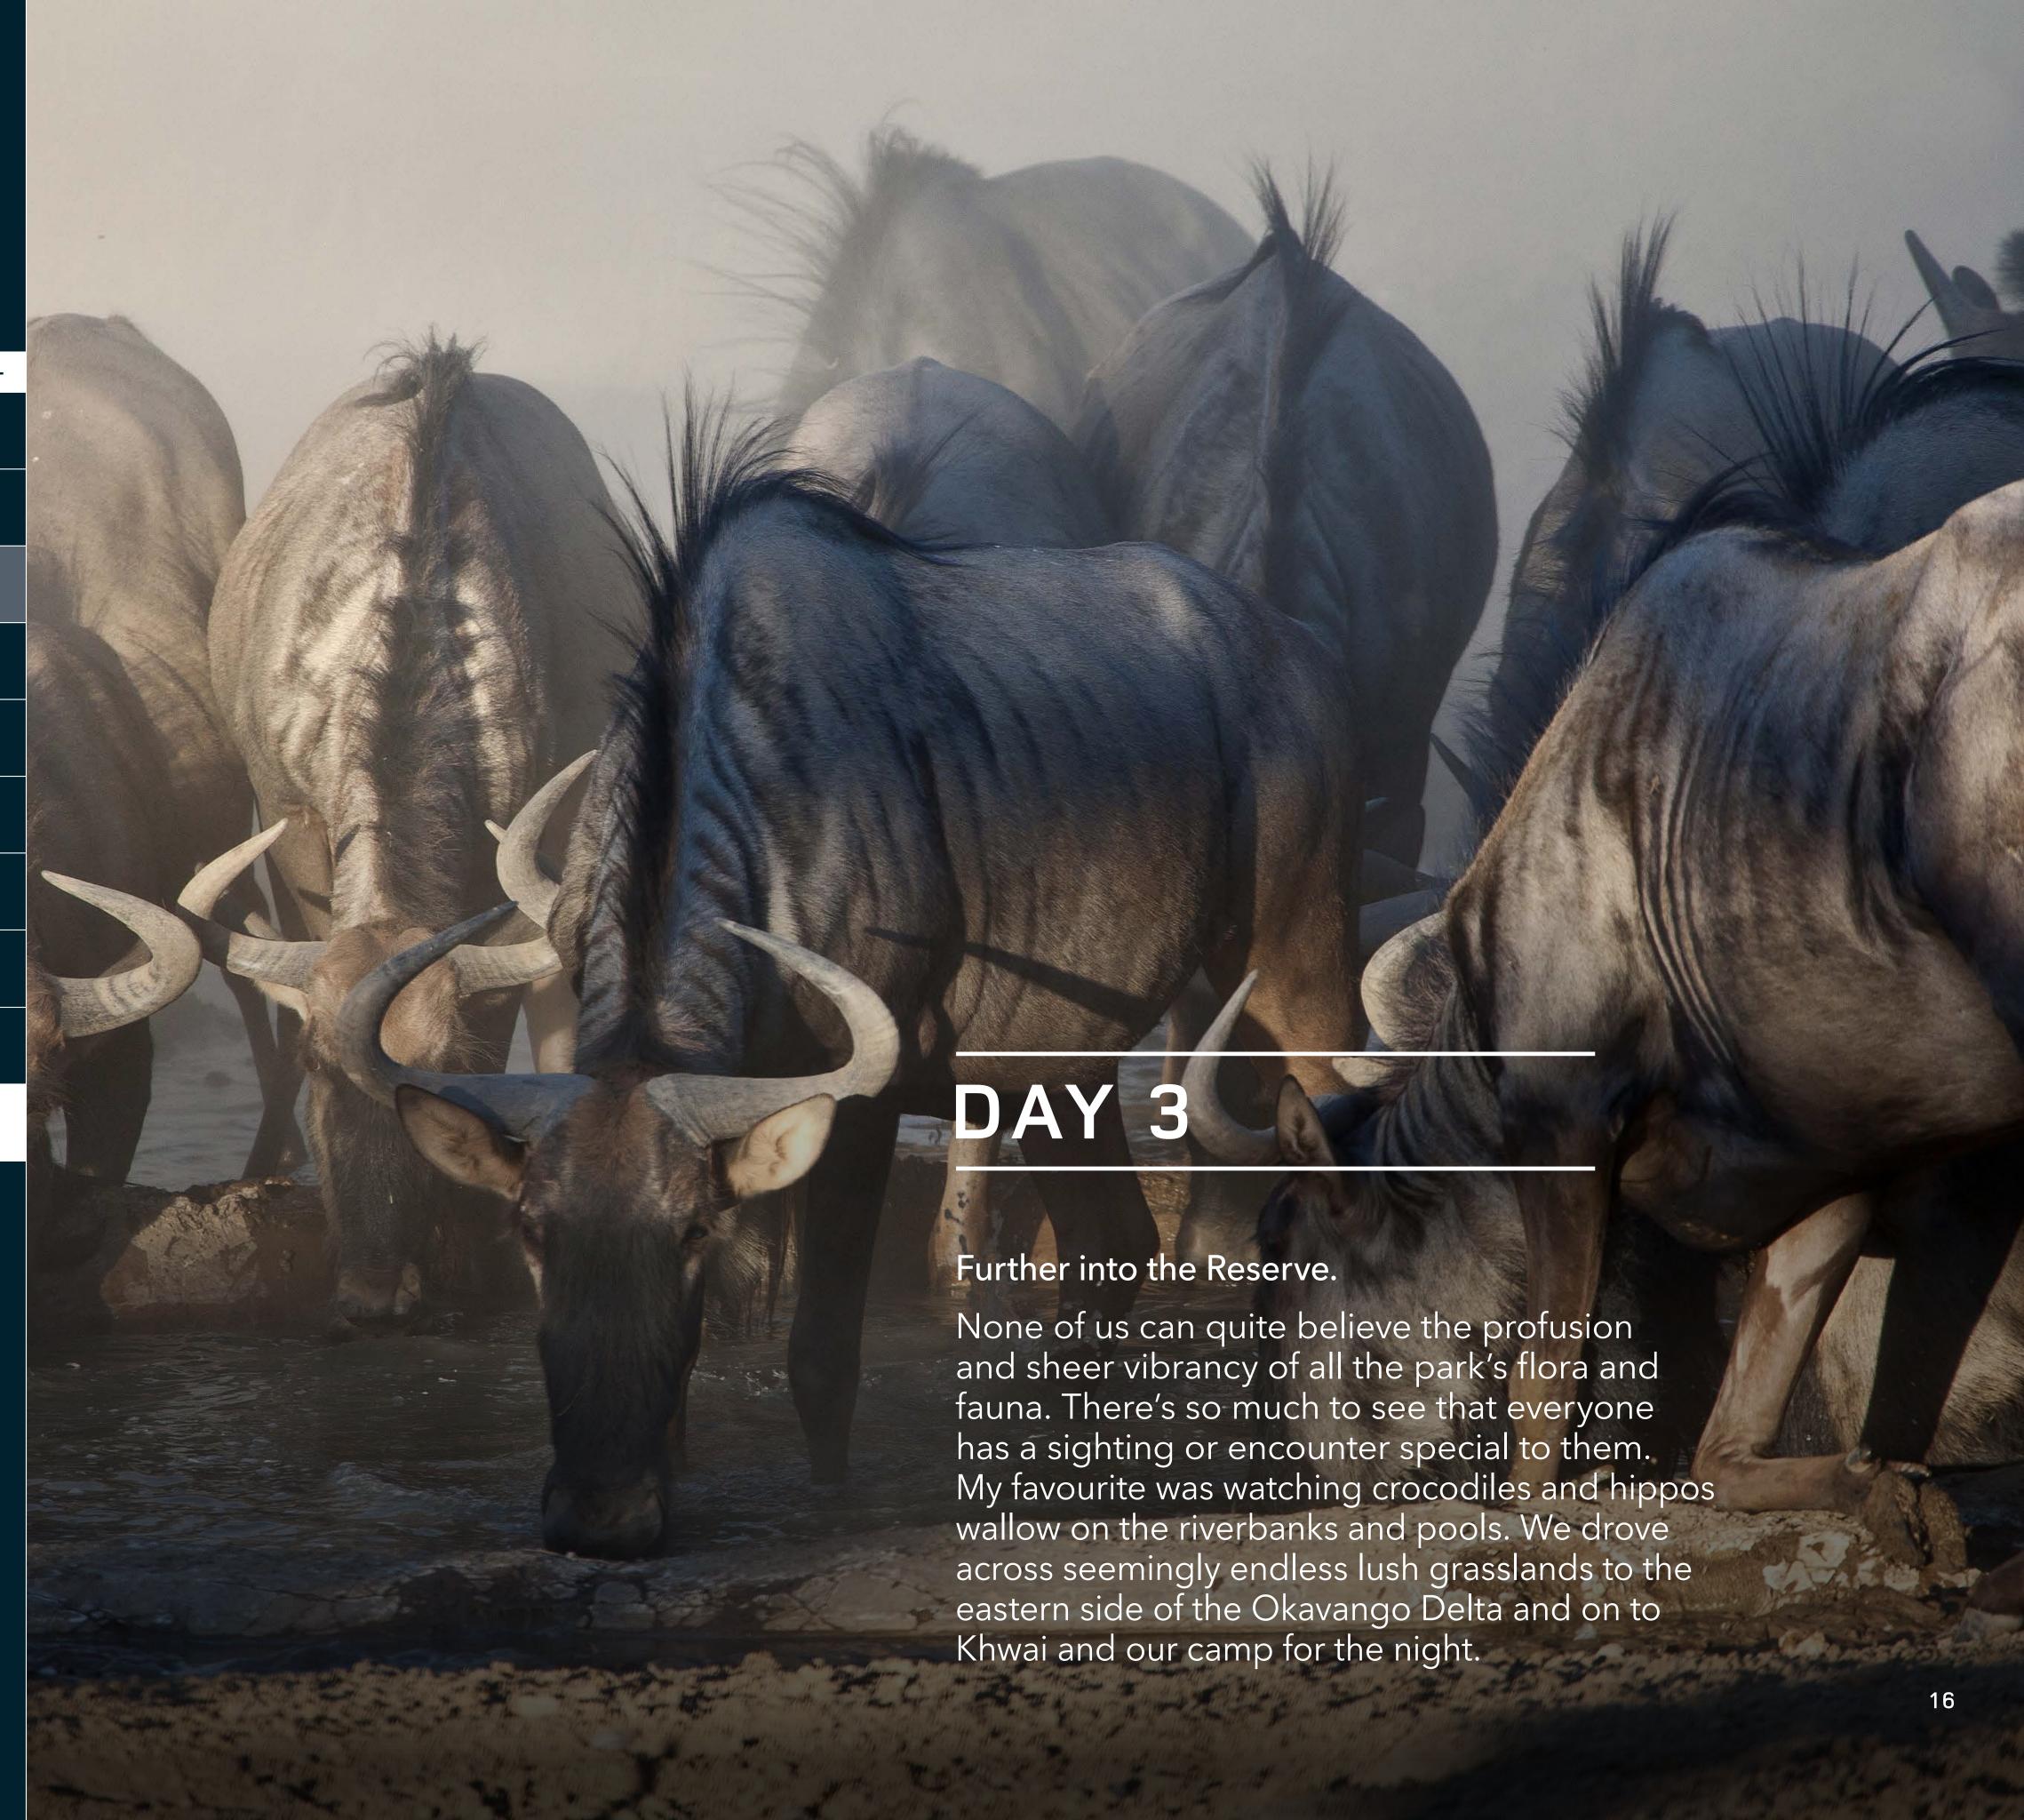

# **OKAVANGA DELTA TO VICTORIA FALLS**

- Day 1 Fly into Maun, welcome briefing.
- Day 2 First day in the Moremi Game Reserve.
- Day 3 Journey further into the Reserve in search of Botswana's majestic wildlife.
- Day 4 Final exploration of Khwai Region and Moremi.
- Day 5 Journey to Chobe National Park, including the Madikwe Sand Dunes.
- Day 6 Kasane and a majestic Chobe River cruise.
- Day 7 Across the border to Zimbabwe, the amazing Victoria Falls.
- Day 8 Breakfast, farewells and departure.