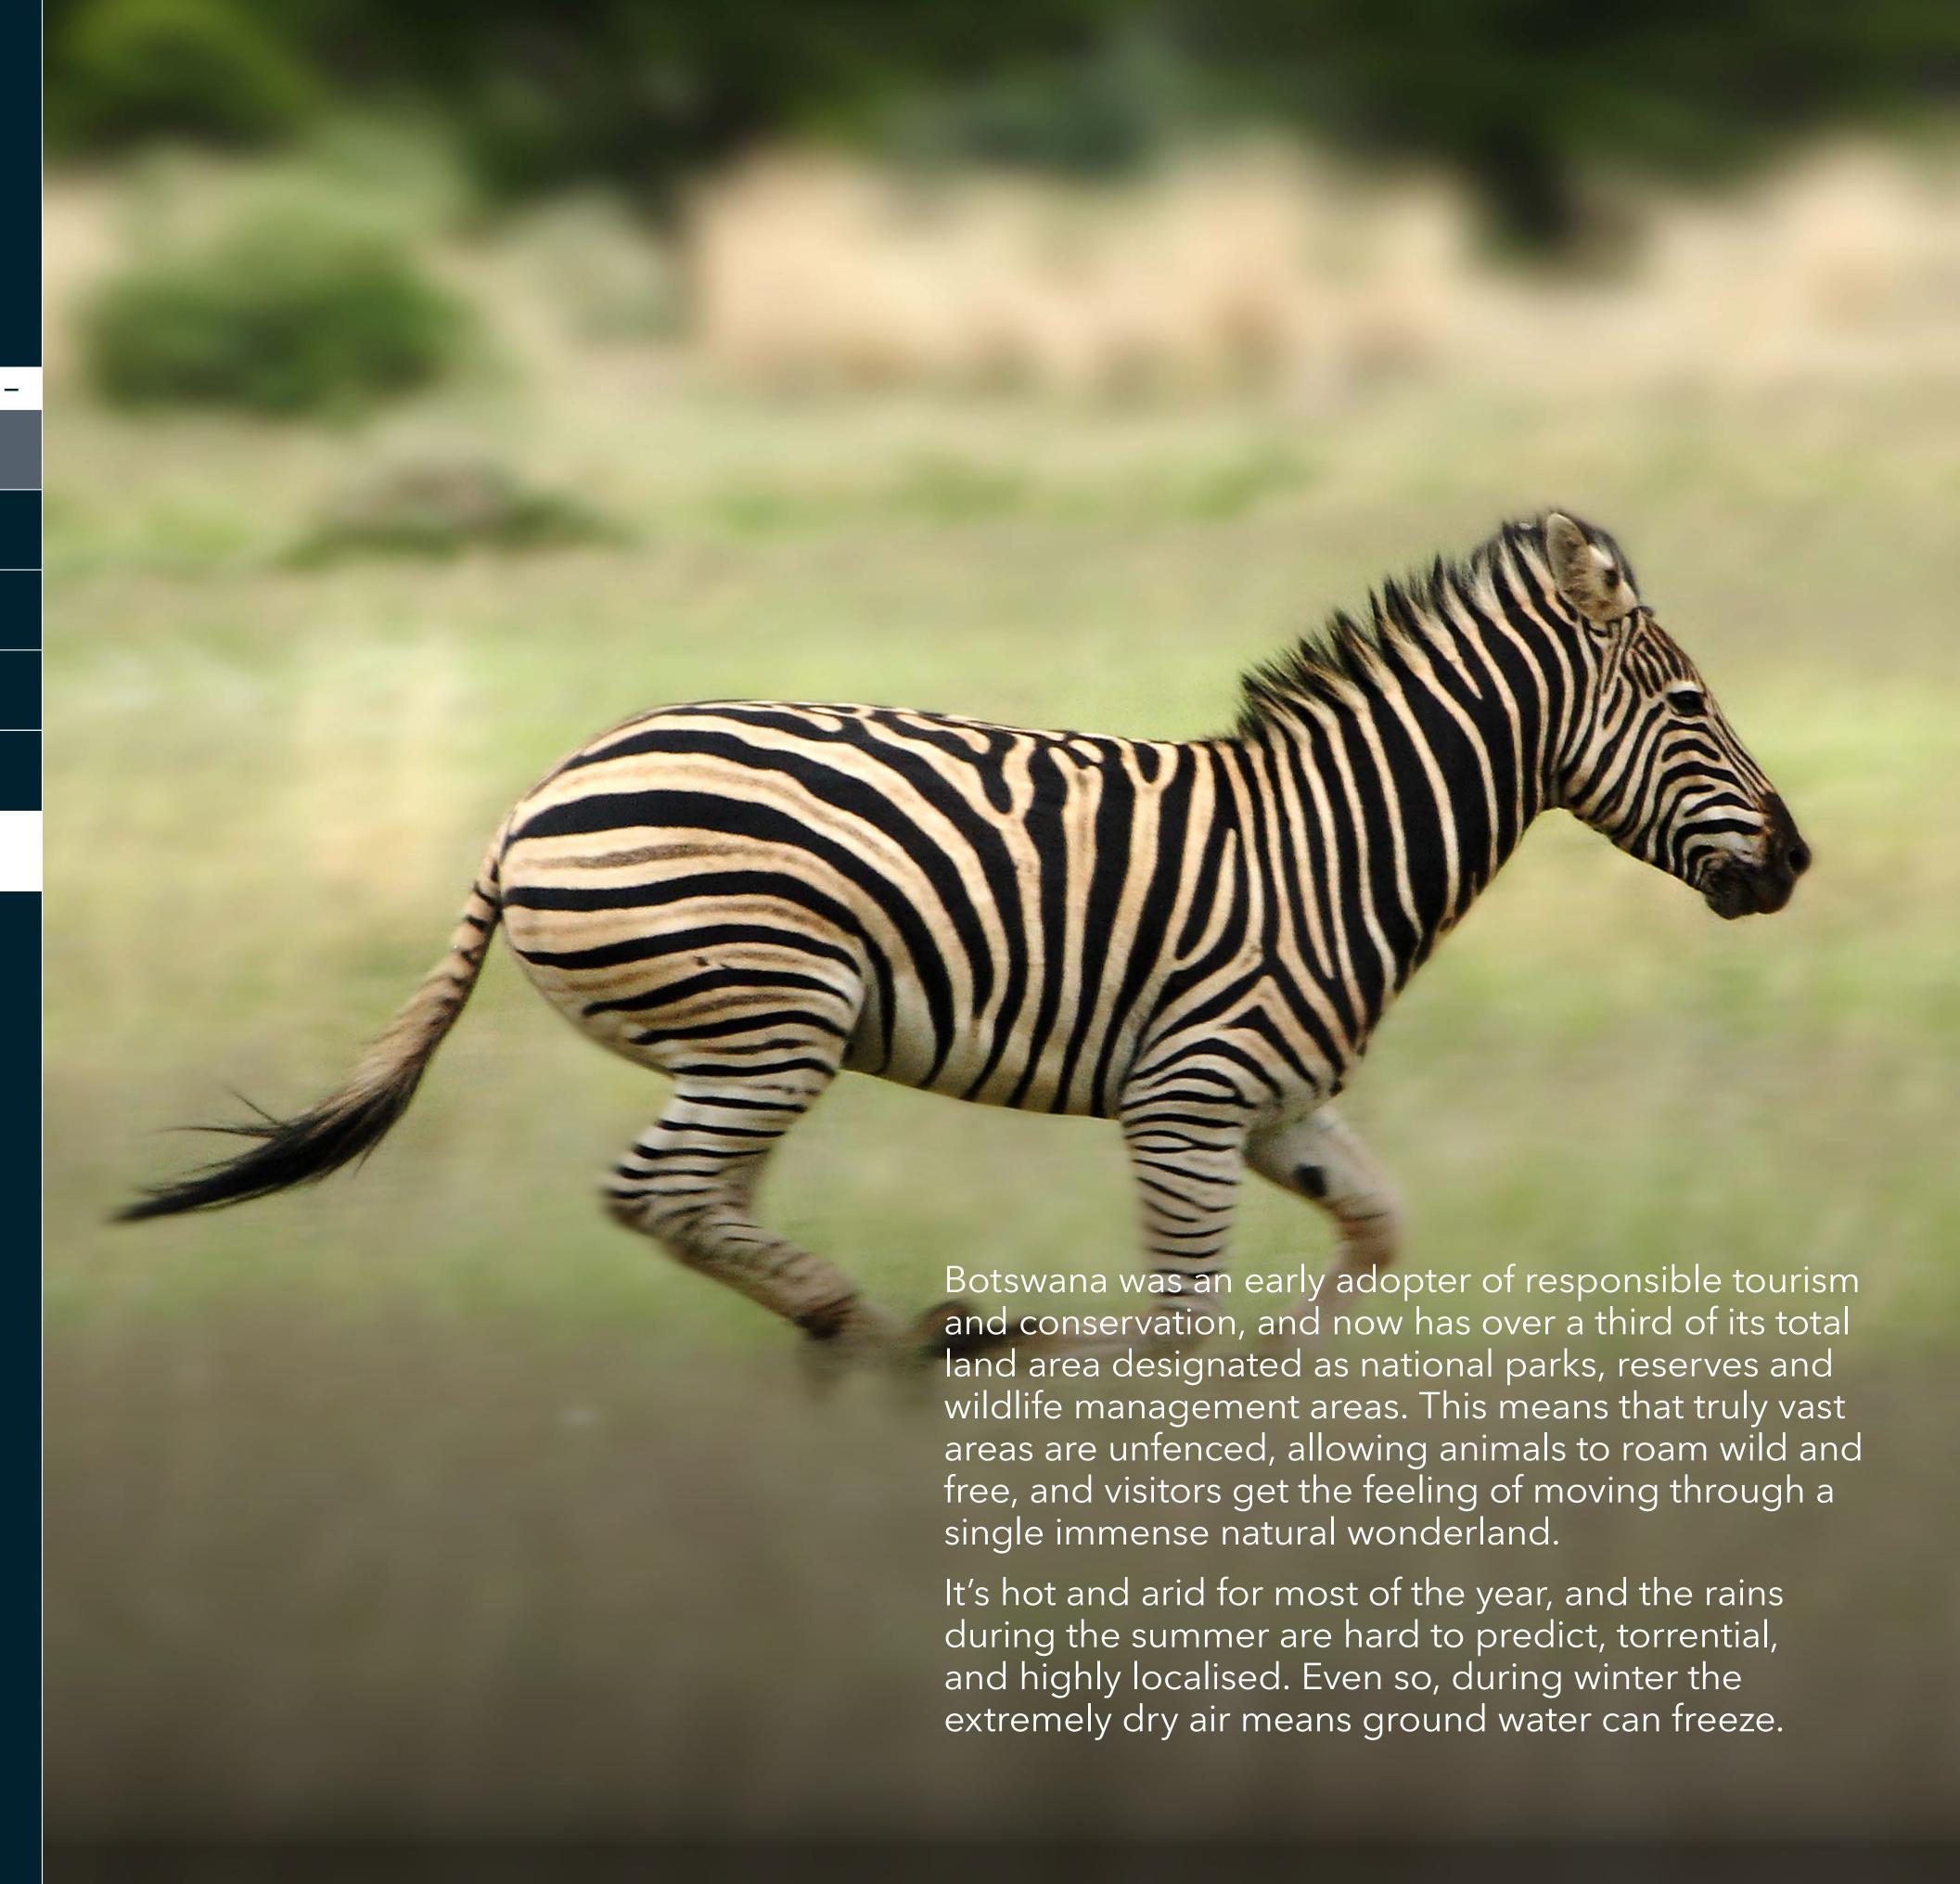

# CLIMATE

Botswana is officially subtropical, but this can give people the wrong idea as its climate is more easily characterised as being like a desert, particularly with the very low humidity and accompanying big differences in day and night temperatures. The rains come mostly between December and March, but are unpredictable at the best of times.

The climate inside the parks tends to be more moderate due to the abundance of water, but in the very dry areas, such as the Kalahari, temperatures can easily average at 33°C / 91°F. Given the range of environments in Botswana, from the verdant delta to the desolate plains, it can be hard to characterise it as having any particular average weather. It pays to be prepared for everything in Botswana.