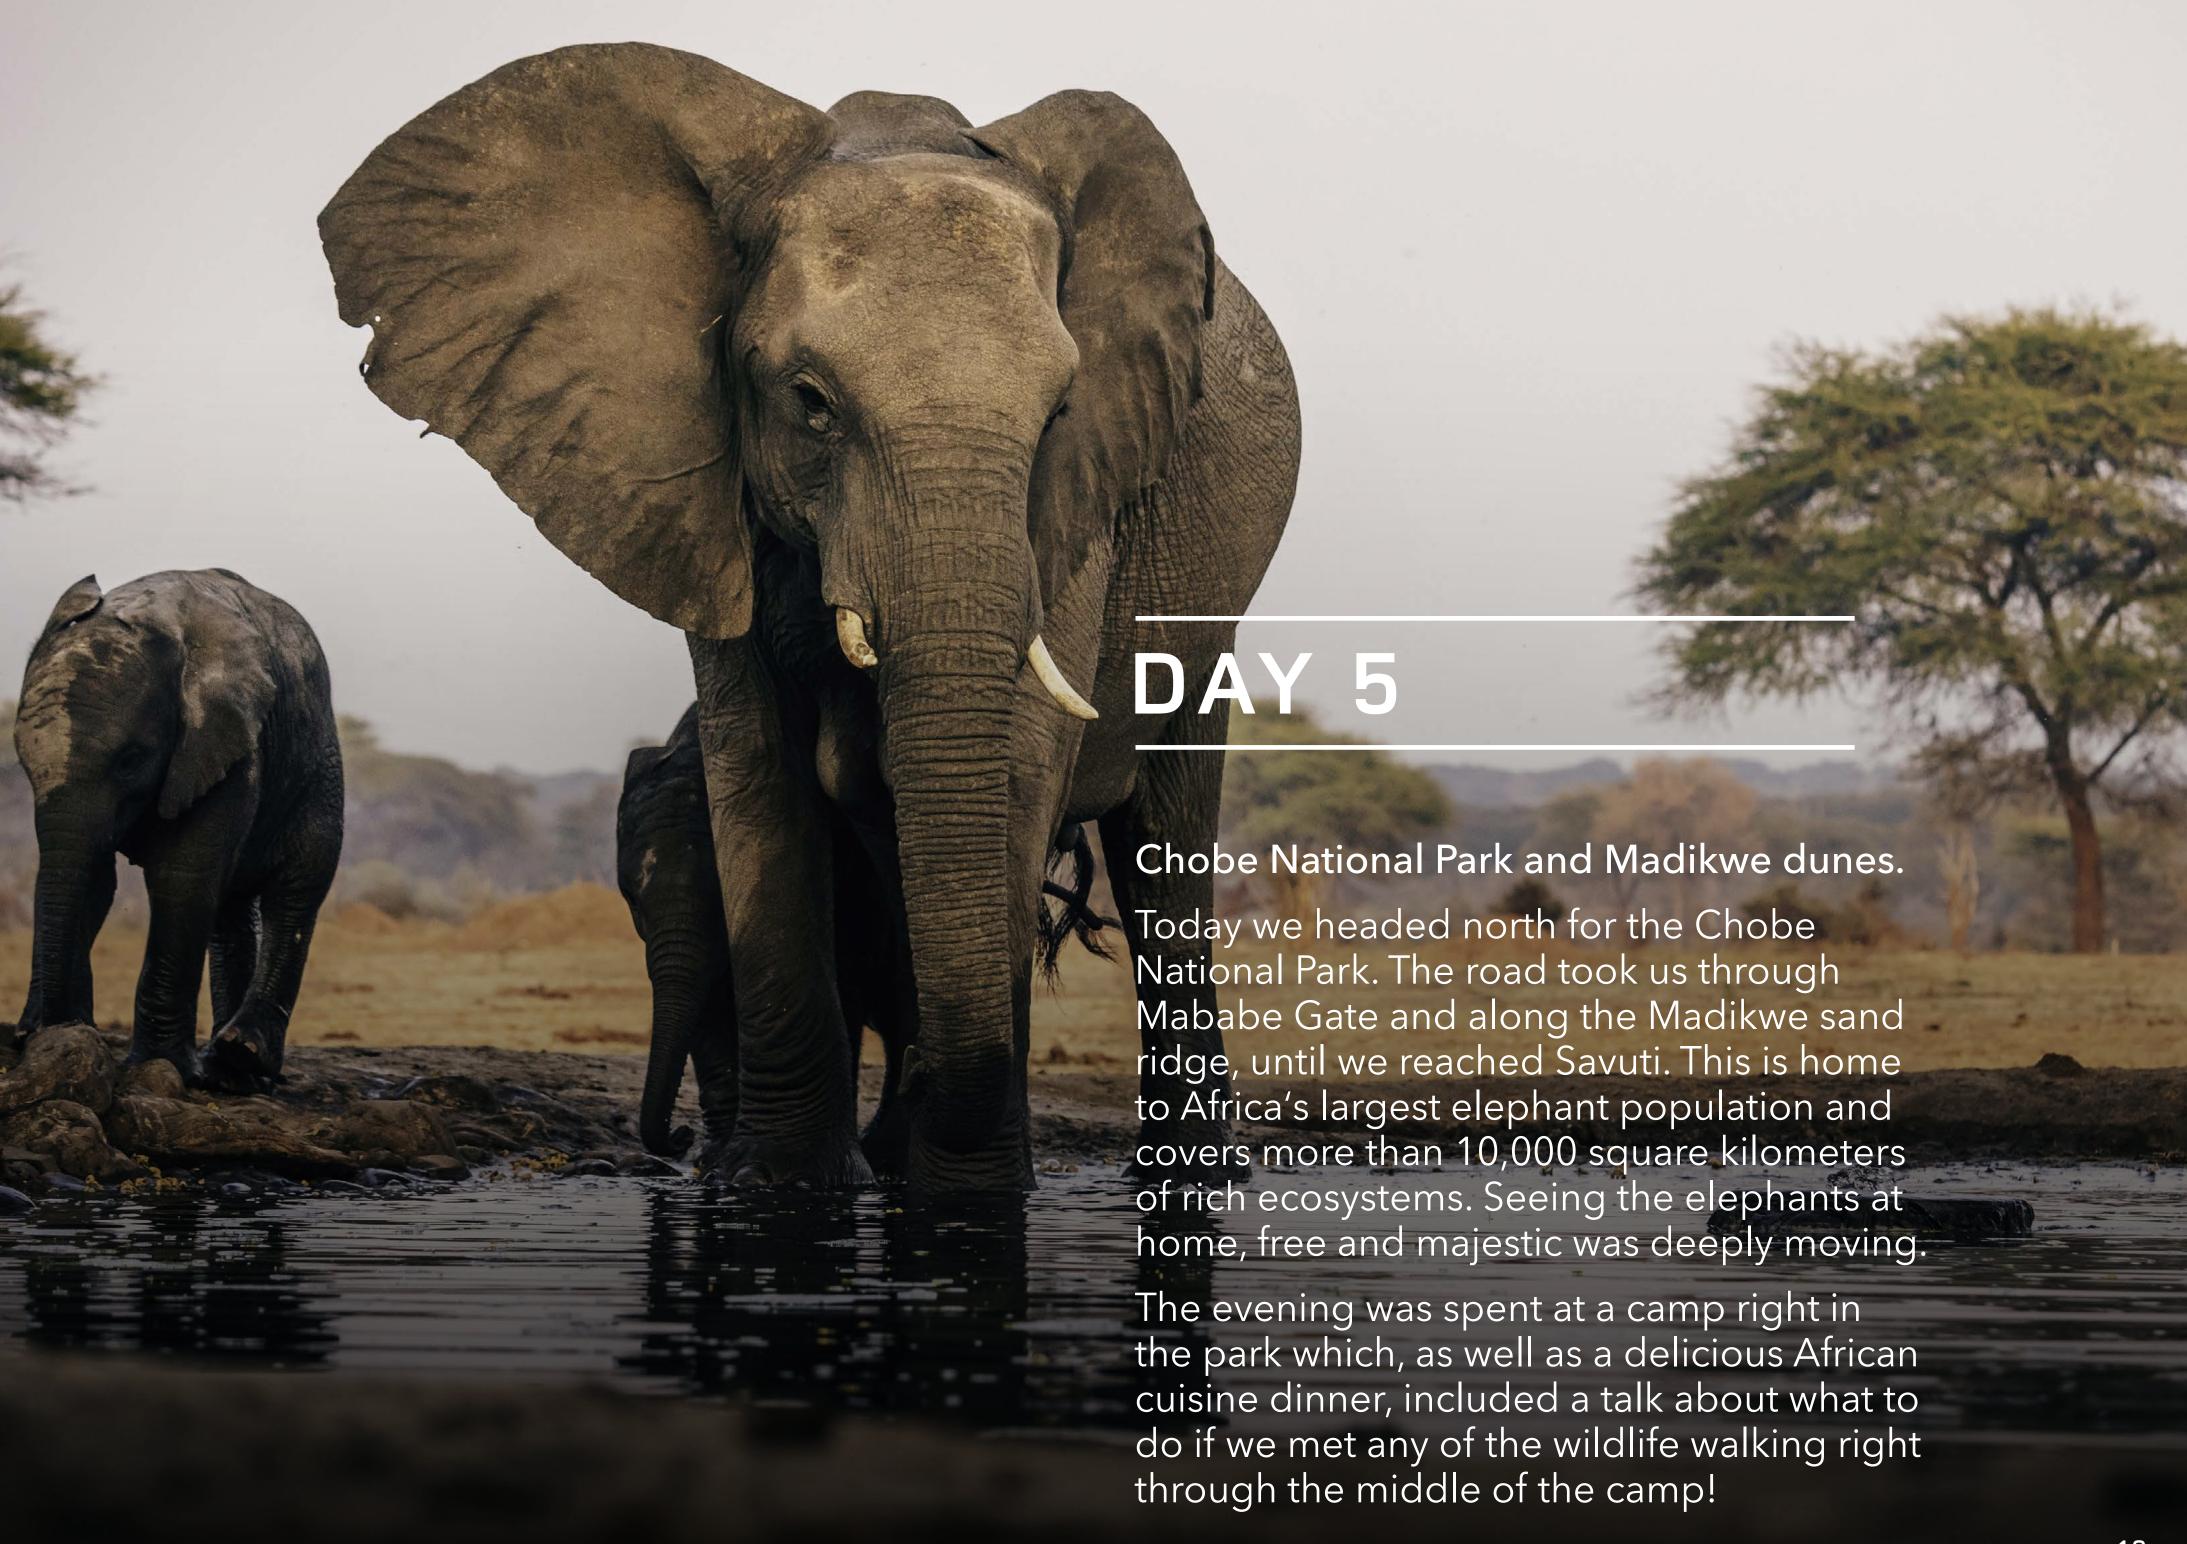

# BOTSWANA SAFARI

# **OKAVANGA DELTA TO VICTORIA FALLS**

- Day 1 Fly into Maun, welcome briefing.
- Day 2 First day in the Moremi Game Reserve.
- Day 3 Journey further into the Reserve in search of Botswana's majestic wildlife.
- Day 4 Final exploration of Khwai Region and Moremi.
- Day 5 Journey to Chobe National Park, including the Madikwe Sand Dunes.
- Day 6 Kasane and a majestic Chobe River cruise.
- Day 7 Across the border to Zimbabwe, the amazing Victoria Falls.
- Day 8 Breakfast, farewells and departure.