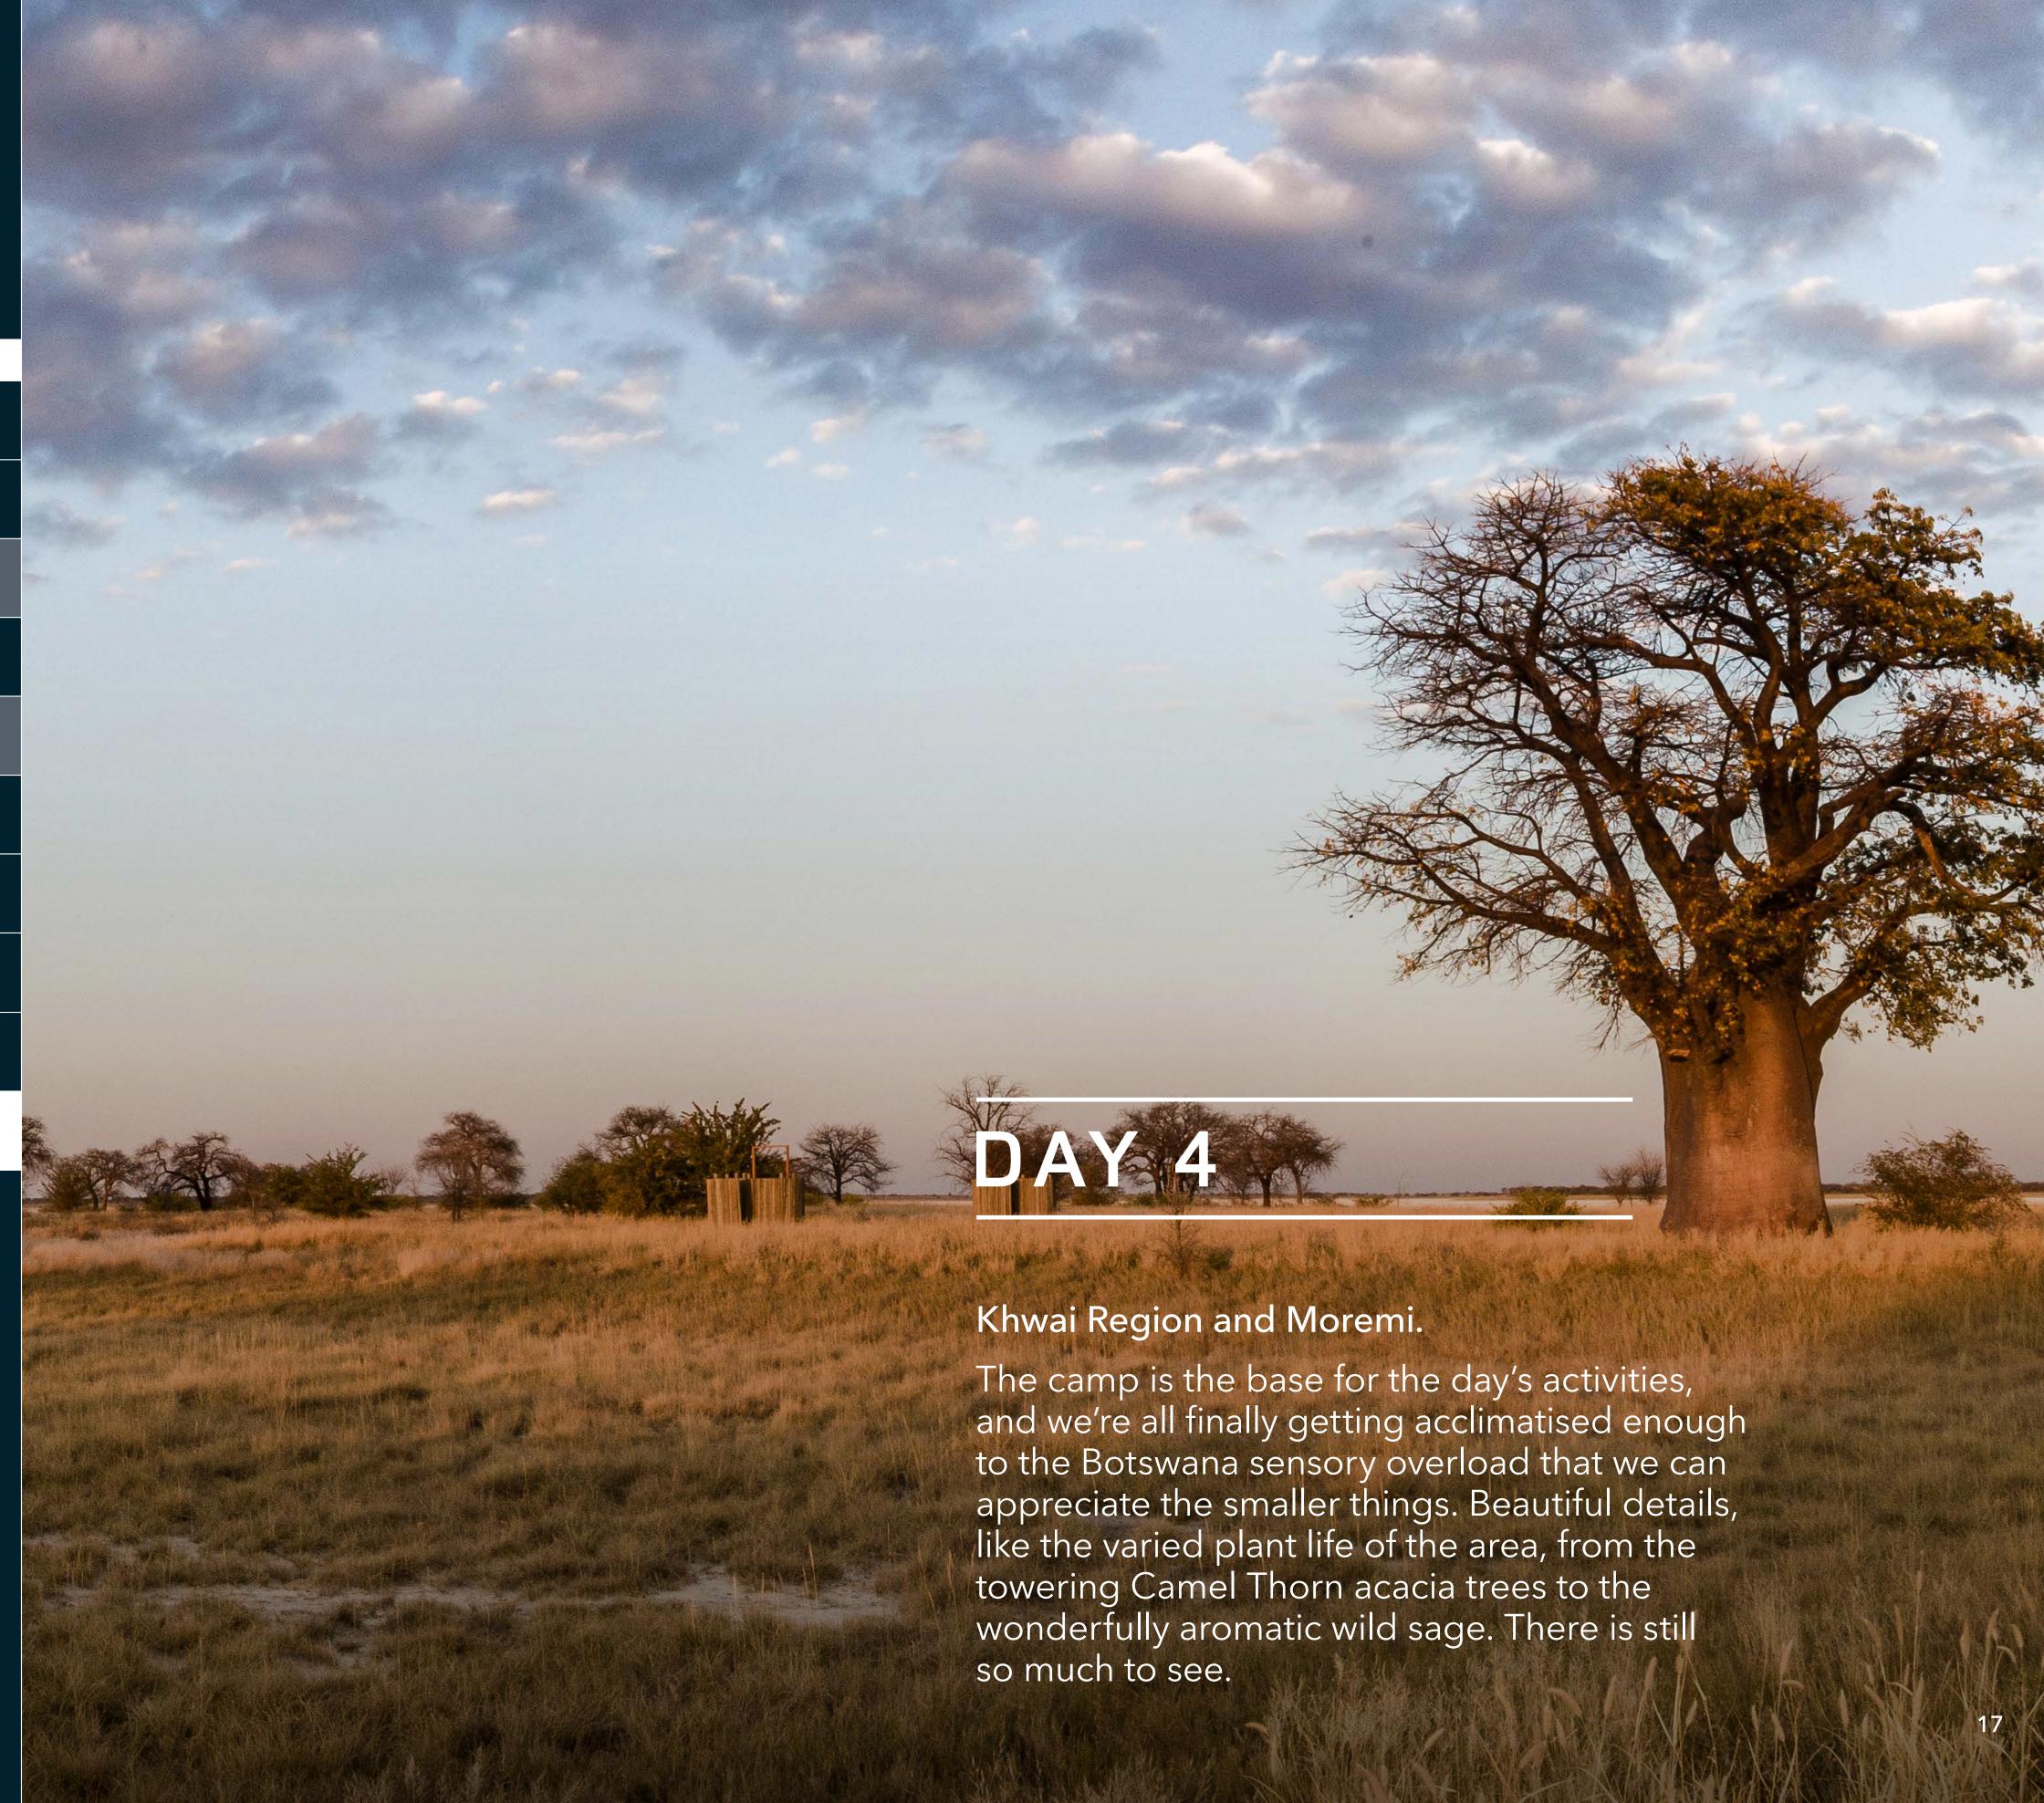

# BOTSWANA SAFARI

# **OKAVANGA DELTA TO VICTORIA FALLS**

- Day 1 Fly into Maun, welcome briefing.
- Day 2 First day in the Moremi Game Reserve.
- Day 3 Journey further into the Reserve in search of Botswana's majestic wildlife.
- Day 4 Final exploration of Khwai Region and Moremi.
- Day 5 Journey to Chobe National Park, including the Madikwe Sand Dunes.
- Day 6 Kasane and a majestic Chobe River cruise.
- Day 7 Across the border to Zimbabwe, the amazing Victoria Falls.
- Day 8 Breakfast, farewells and departure.